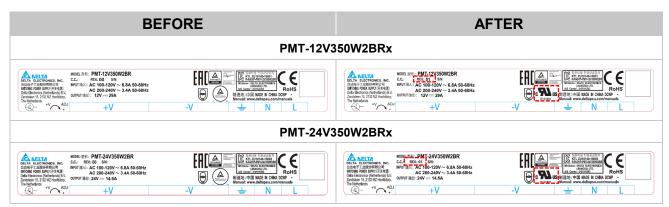

### 2. Label Change

- Update UL 62368-1 safety mark from cTUVus to cULus for PMT-12V350W2BRx & PMT-24V350W2BRx.
- Update product revision from 00 to 01 for all PMT2-350W series.

PCN-20-001 Issue Date: 2020/08/04