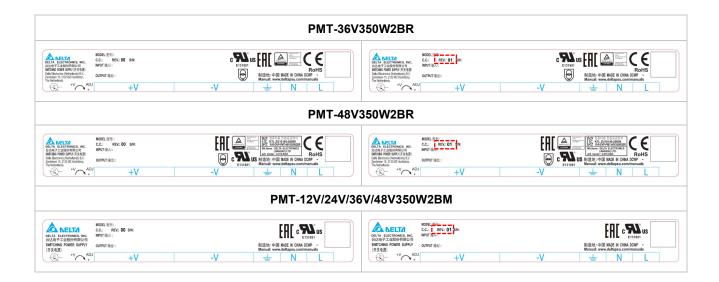

### 2. Label Change

- Update UL 62368-1 safety mark from cTUVus to cULus for PMT-12V350W2BRx & PMT-24V350W2BRx.
- Update product revision from 00 to 01 for all PMT2-350W series.

PCN-20-001 Issue Date: 2020/08/04