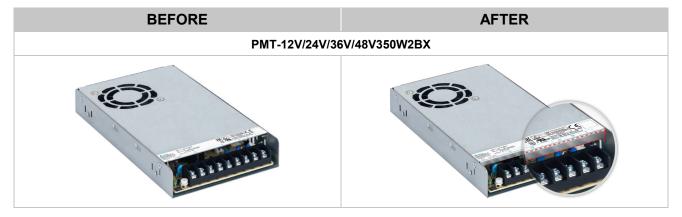

### 1. Mechanical Change

• Implement eaves on top cover to enhance product structure for all PMT2-350W series.