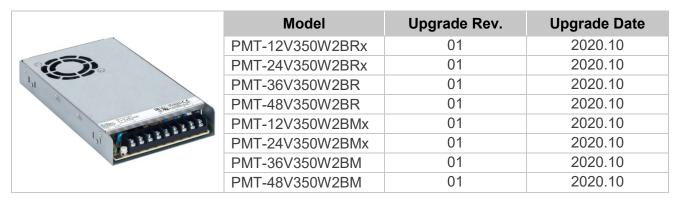

# **DeltaPSU Product Notice**



## **PMT2-350W Series Upgrade Notice**

PMT-xx350W2Bx series upgrade according to new mechanical structure and UL safety mark update.

#### **Model List:**



#### Hereunder is the content:

### 1. Mechanical Change

• Implement eaves on top cover to enhance product structure for all PMT2-350W series.



### 2. Label Change

- Update UL 62368-1 safety mark from cTUVus to cULus for PMT-12V350W2BRx & PMT-24V350W2BRx.
- Update product revision from 00 to 01 for all PMT2-350W series.



PCN-20-001 Issue Date: 2020/08/04

# **DeltaPSU Product Notice**





For more details, please refer to the latest specifications on DeltaPSU website (www.DeltaPSU.com).

PCN-20-001 Issue Date: 2020/08/04