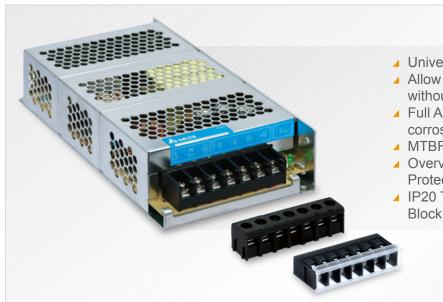

## INTRODUCING DELTA PMC 24V 150W WIDE RANGE POWER SUPPLY

- Universal AC input range
- ▲ Allow low input voltage from 85Vac to 264Vac without power de-rating
- ▲ Full Aluminum casing for light weight and corrosion resistant handling
- ▲ MTBF > 700,000 hours as per Telcordia
- Overvoltage / Overcurrent / Over Temperature Protections
- IP20 Terminal Block and Front Face Terminal Block options

Delta Electronics has added another 24V Panel Mount Power Supply series to the popular PMC series. Power Factor Correction (PFC) is designed into this model which operates at 24V output with 150W power rating at wide range input of 85Vac to 264Vac. Its active PFC of >0.99 @ 115Vac significantly improves the harmonic current levels to meet EN61000-3-2 standard and also reduces energy consumption. The lightweight and tough aluminum body weighs less than 540Grams and has a high efficiency of >89% with a typical MTBF of 700,000 hours which is one of the highest in the market. The product has several protection features including Overvoltage, Overcurrent and Over temperature.