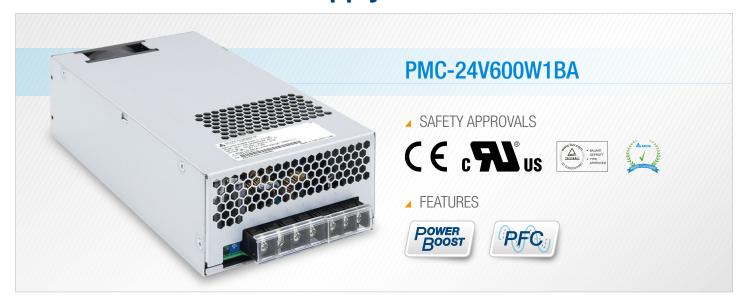

# Delta Extends PMC Panel Mount Power Supply Series with 24V 600W Power Supply Unit

Delta Electronics is introducing the PMC-24V600W1BA as part of the popular PMC Panel Mount power supply series. The PMC-24V600W1BA has a power rating of 600W with 24V output voltage. The product features Power Boost of 200% (up to 1200W) for 5 seconds and built-in fan speed control with fan lock protection. The PMC-24V600W1BA accepts the full universal AC input range and have been approved for major safety standards like IEC/EN/UL 60950-1 (ITE), EMI according to EN 55011 (Industrial, scientific and medical (ISM) radio-frequency equipment) and EMS according to EN 61000-6-2 (Immunity for industrial environments).

## Highlights & Features

- Universal AC input range
- High PF > 0.99 @ 115Vac
- Power Boost of 200% for 5 seconds
- Meet Surge Immunity IEC 61000-4-5, Level 4 (CM: 4kV, DM: 2kV)
- Built-in fan speed control and fan lock protection
- Wide operating temperature range from -20°C to 70°C
- Overvoltage / Over Current / Over Temperature / Short Circuit Protections