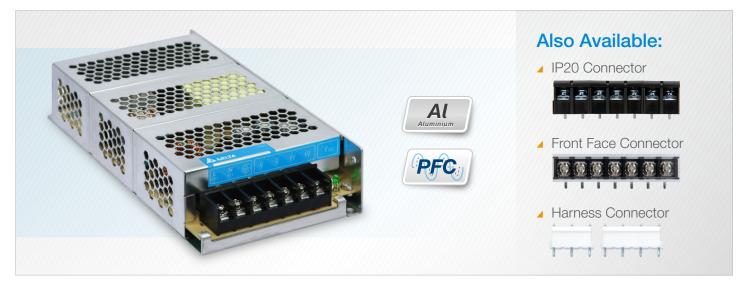

# Delta Extends PMC Panel Mount Power Supply Series with 48V 150W Product

The PMC Panel Mount Power Supply series now offers 150W output power with 48V output voltage. The single output product (PMC-48V150W1B□) comes with universal AC input at 85Vac to 264Vac and has built-in active PFC circuit to achieve high PF (Power Factor) value. The product is encased in a full corrosion resistant aluminium body and complies with harmonic current emission (EN 61000-3-2), Class A. The sturdy PMC-48V150W1B□ will withstand shock (30G) and vibration (5G) according to IEC 60068-2 standard.

## **Highlights & Features**

- Universal AC input voltage range
- Full Aluminium casing for lightweight and corrosion resistant handling
- High PF > 0.99 @ 115Vac
- Conforms to harmonic current IEC/EN 61000-3-2, Class A
- High MTBF > 700,000 hrs as per Telcordia SR-332
- Overvoltage / Overcurrent / Over Temperature / Short Circuit Protections

The PMC-48V150W1B□ is certified to major safety standards including IEC/EN/UL 60950-1 while fully compliant with RoHS Directive 2011/65/EU for environmental protection. Additionally, the product is certified for EMC according to EN 55022 for Information Technology Equipment (ITE) radio-frequency equipment and EMS according to EN 55024.