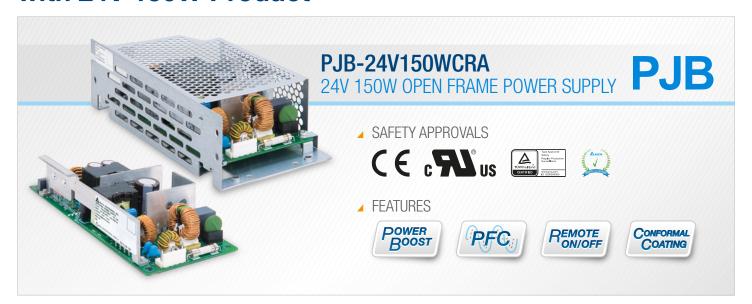

# Delta Extends PJB Open Frame Power Supply Series with 24V 150W Product

The PJB open frame power supply series now offers 150W output power with 24V output voltage. The power supply comes with universal AC input at 85Vac to 264Vac and built-in active PFC which provides PF >0.98 @ 100Vac. The PJB-24V150WCRA features 200% Power Boost from the rated output power for 10 seconds. Such feature enables reserve power to be always available for reliable startup of loads with high inrush current. Like the rest of the PJ series, conformal coating is applied on the PCBAs to protect against dust and chemical pollutants and only recognized Japanese capacitors are used so as to enhance product reliability.

## Highlights & Features

- Universal AC input (85Vac 264Vac)
- Power Boost of 200% for 10 seconds
- Low Inrush Current / Low Leakage Current
- Conformal coating on PCBA to protect against chemical and dust pollutants
- Remote ON/OFF as option
- Versatile configuration options: Open Frame, L Frame, Enclosed
- Long life capacitors