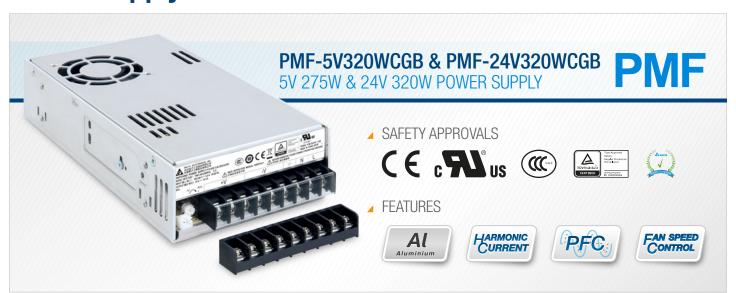

# **Delta Introduces Two New Models from PMF Panel Mount Power Supply Series**

Delta Electronics extends the PMF panel mount power supply series designed for demanding application requiring high power factor. The two new models provide a 5V/55A and 24V/13.3A output. The <a href="PMF-5V320WCGB">PMF-5V320WCGB</a> and <a href="PMF-24V320WCGB">PMF-24V320WCGB</a> have protection features including overvoltage, overcurrent, over temperature and short circuit protections.

These products come with built-in active PFC and the automatic fan speed control that enables better thermal management and energy consumption. Remote on/off is available as an option for systems that require system integration flexibility. The PMF series has major international safety approvals according to IEC/EN/UL 60950-1 Information Technology Equipment (ITE); EMI standard according to EN 55022, Class B and are fully compliant with RoHS Directive 2011/65/EU for environmental protection.

### **Highlights & Features**

- Universal AC input voltage
- Built-in active PFC and automatic fan speed control
- Full corrosion resistant aluminium chassis
- Conforms to harmonic current IEC/EN 61000-3-2, Class A and Class D
- Cold start at -20°C for 100% load
- Remote ON/OFF is available as an option