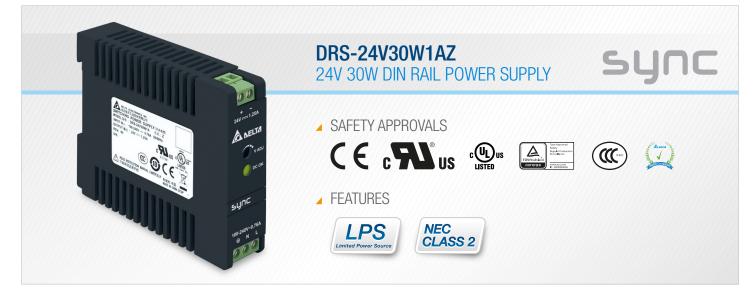

# **Delta Launches the Ultra Compact Sync DIN Rail Power Supply Series**

Delta launches the ultra compact Sync DIN rail power supply series with the first model offering 24V output at 30W power rating. The Sync series requires less installation space with its ultra compact body measuring only 75mm tall. The rugged plastic case has flame retardant property certified to UL 94V-0 specification. The product offers universal input voltage of 85-264Vac and performs under wide operating temperature from -20°C to 70°C. Other great feature includes compliance with 4kV high immunity to transient (IEC 61000-4-4) and power surge (IEC 61000-4-5) for highly demanding application in a harsh environment.

The <u>DRS-24V30W1AZ</u> is certified to major safety approvals including IEC/EN/UL 60950-1 & CCC to GB9254, GB17625.1 and GB4943.1 for ITE and UL 508 for Industrial. The output circuit also complies with NEC Class 2 (UL 60950-1) and Limited Power Source (IEC/EN 60950-1); EMI standard according to EN 55022, EN 61000-6-3 and EN 61000-6-4 Class B. All Delta industrial power supplies are fully compliant with RoHS Directive 2011/65/EU for environmental protection.

## **Highlights & Features**

- Ultra compact size
- Universal AC input voltage and full power up to 55°C
- High Efficiency 88.0% typ. @ 230Vac
- NEC Class 2 / Limited Power Source (LPS) certified
- Overvoltage / Overcurrent / Over Temperature Protections
- Withstand high immunity transient and surge up to 4kV