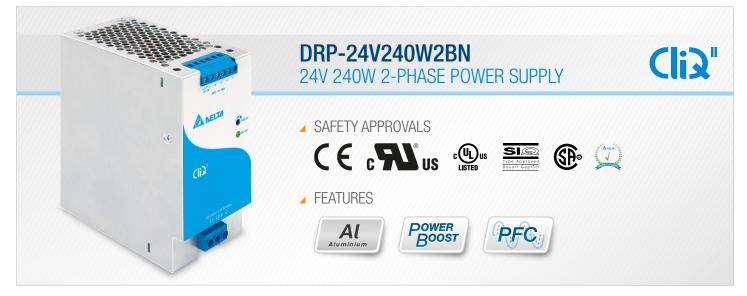

## Delta Introduces 24V/10A Output to its CliQ II Two Phase Series

Delta Electronics extends the CliQ II DIN rail power supply series with 24V/10A output for input at two phase 2 x 180-550Vac (for L-L); single phase 180-305Vac (for L-N) and 254-780Vdc. The <u>DRP-24V240W2BN</u> features wide AC input voltage for single or two phase range. Such feature can protect the power supply from damage when user accidentally apply a two phase input on the single phase power supply. Other advantages include reduced external input protection components and improved installation time since there is only two phase connection.

The product offers 120% Power Boost lasting for 3 seconds. Like the rest of the CliQ family of products, conformal coating is applied on the PCBAs to protect against common dust and chemical pollutant often found in harsh industrial environments. Other major safety approvals are included.

## **Highlights & Features**

- Designed for single phase input 180-305Vac (for L-N) or 2 of 3-Phase system 2 x 180-550Vac (for L-L) or 254-750Vdc
- Compact and corrosion resistant aluminium casing
- High Efficiency > 90% and Power Boost of 120% for 3 seconds
- Built-in constant current and hiccup during overload protection
- Built-in DC OK Contact
- Conformal coating on PCBAs to protect against common dust and chemical pollutants
- Overvoltage / Overcurrent / Over Temperature/ Short Circuit Protections