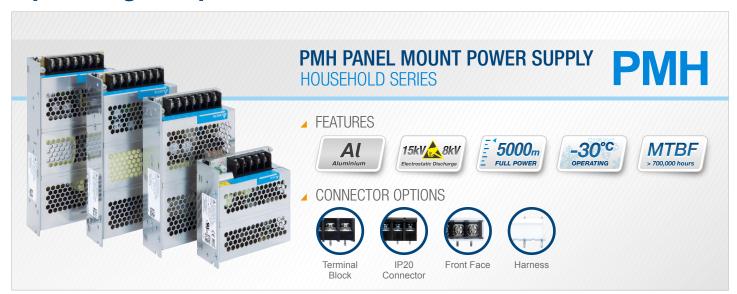

# **Delta PMH Panel Mount Power Supply Series Extends** Operating Temperature to -30°C at 5000m Altitude

Delta Electronics has extended the PMH panel mount power supply series operating temperature to -30°C. This applies to all the models within the series with 24V output in power range of 50W, 100W, 150W and 200W. The highly efficient convection cooling construction can operate between -30°C to +70°C with only slight de-rating which is above industrial norm for similar products. The excellent design also provides full operating power from -20°C to +50°C at 5000m (16400 ft.) altitude for 50W to 150W models and from -20°C to +45°C for 200W model. Other features including built-in active PFC for 150W and 200W models and Galvanic Isolation > 4.2KVac between Input to Output.

The PMH series is specifically designed for household electrical appliances with safety approvals including IEC/EN 60335-1 and IEC/EN 61558-2-16 as well as IEC/EN/UL 60950-1. The series provides connector options consisting of Terminal Block, IP20, Front Face and Harness connectors.

# **Highlights & Features**

Safety approvals

EN 61558-1, 61558-2-16

- Universal AC input voltage and wide operating temperature range -30°C to +70°C
- Full power from -20°C to +50°C (50W to 150W) and -20°C to +45°C (200W) operation @ 5000m or 16400 ft. altitude
- High MTBF > 700,000 hrs as per Telcordia SR-332