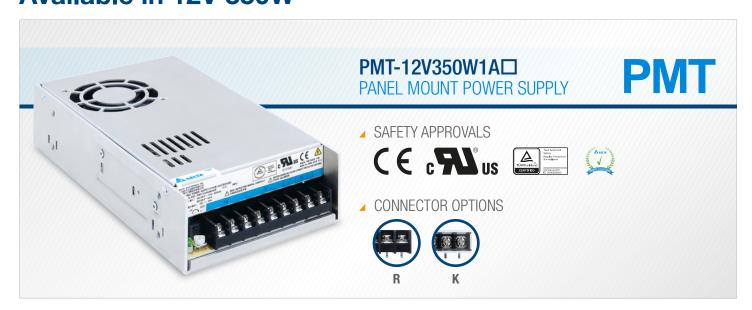

# Delta PMT Panel Mount Power Supply Series is now Available in 12V 350W

Delta Electronics has extended our <u>PMT panel mount power supply series</u> with output power at 12V 350W. The product comes with two connector options consisting of Terminal Block and Front Face connectors. Delta's PMT series of panel mount power supplies can meet the price demand of cost competitive markets without compromising the quality of the components and product specifications.

The PMT-12V350W1A features AC input voltage selectable by switch in a tough metal casing. It can operate with a wide temperature range from -10°C to +70°C and can withstand shock and vibration according to IEC 60068-2 standard. The PMT-12V350W1A will have no output power de-rating from 100Vac to 132Vac & 200Vac to 264Vac which means full power in a wider voltage range rarely found in other brands.

## **Highlights & Features**

- AC input voltage selectable by switch
- Full corrosion resistant aluminium casing
- Built-in automatic fan speed control circuit
- MTBF > 700,000 hrs. as per Telcordia SR-332
- Short Circuit / Overvoltage / Overload / Over Temperature Protections