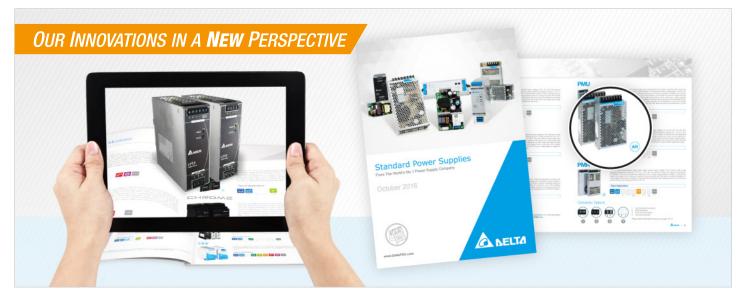

# World's First Augmented Reality (AR) Power Supply Catalog Now Available

Delta's October 2016 edition of Standard Power Supply <u>catalog</u> and <u>leaflets</u> are now available. In this edition, the new PMU series of panel mount power supply and six other new products have been added.

In our continuous effort to provide you the best information, we have added Augmented Reality (AR) feature in this new catalog on selected models. You can now explore the products in 3D models. You can zoom in/out and even rotate the 3D image in all angles to explore our products in greater details.

Start exploring the exciting and useful features. Simply download the **DeltaPSU AR** app to discover our products in a new perspective. The apps are free and available on <u>App Store</u> and <u>Google Play</u>.